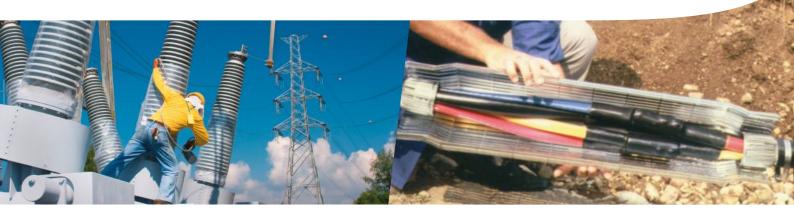

### **PF SOLVENT** Solvent-based cleaner

PF SOLVENT is a **highly effective** solvent-based cleaner that has been **tested and approved by major energy players** for cleaning cables (and removing bitumen) prior to cable jointing.

## Use

Maintenance of cables, switchgear, network equipment and electrical equipment by applying PF Solvent using liquid or a pre-saturated wipe.