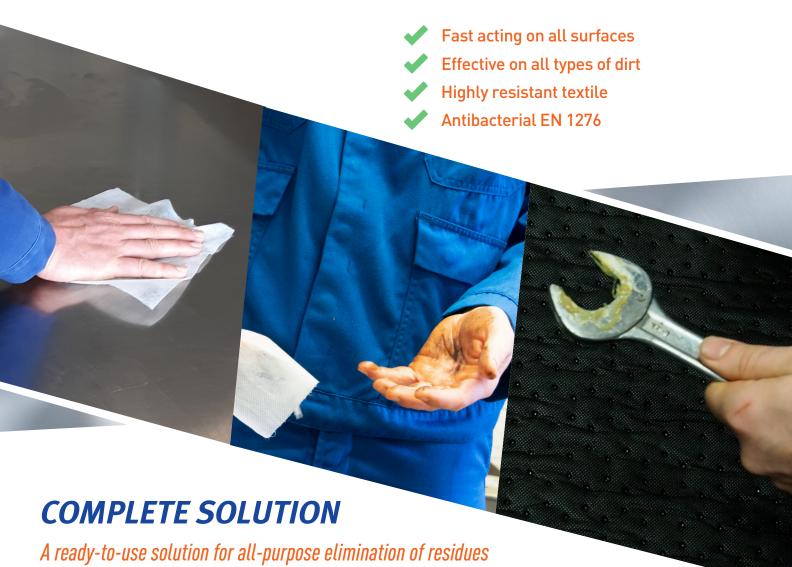

## **SOCOWIPES MULTI**

Biocidal wipes for hands & surface cleaning

- 'Dry' solution Soap and water are no longer needed.
- Suitable for ON-SITE use in workshops or MOBILE use on construction sites and in service vehicles.
- Effective on a multitude of pollutants commonly found in industry, construction or mechanics.
- Replaces a large quantity of cleaning products.
- Textured textile trap & retains stains & contaminants.
- Soft textile no scratch.

## **USES**

SOCOWIPES MULTI is a ready-to-use solution equally suitable for use in workshops, while on the go on construction sites, or in service vehicles.

Highly effective for removing all types of dirt and stains including traces and residues of glue, mastic, epoxy or uncured paint, oil, tar, soot or lubricant stains, as well as grease, bitumen, expanding foam or ink, and more.