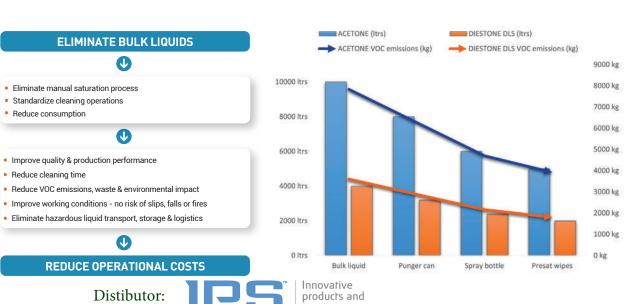

### The right solution to replace Acetone

Reduce fire risk > Flash point at 30 ° C / 86 ° F

Improve working conditions > Soft odor

Reduce consumption up to 60 % > Lower evaporation rate

Reduce environmental impact > Lower VOC emissions & waste

### A "ONE FOR ONE" PRODUCT REPLACEMENT

### ALSO AVAILABLE IN PRE-SATURATED FORM FOR FURTHER COST REDUCTIONS